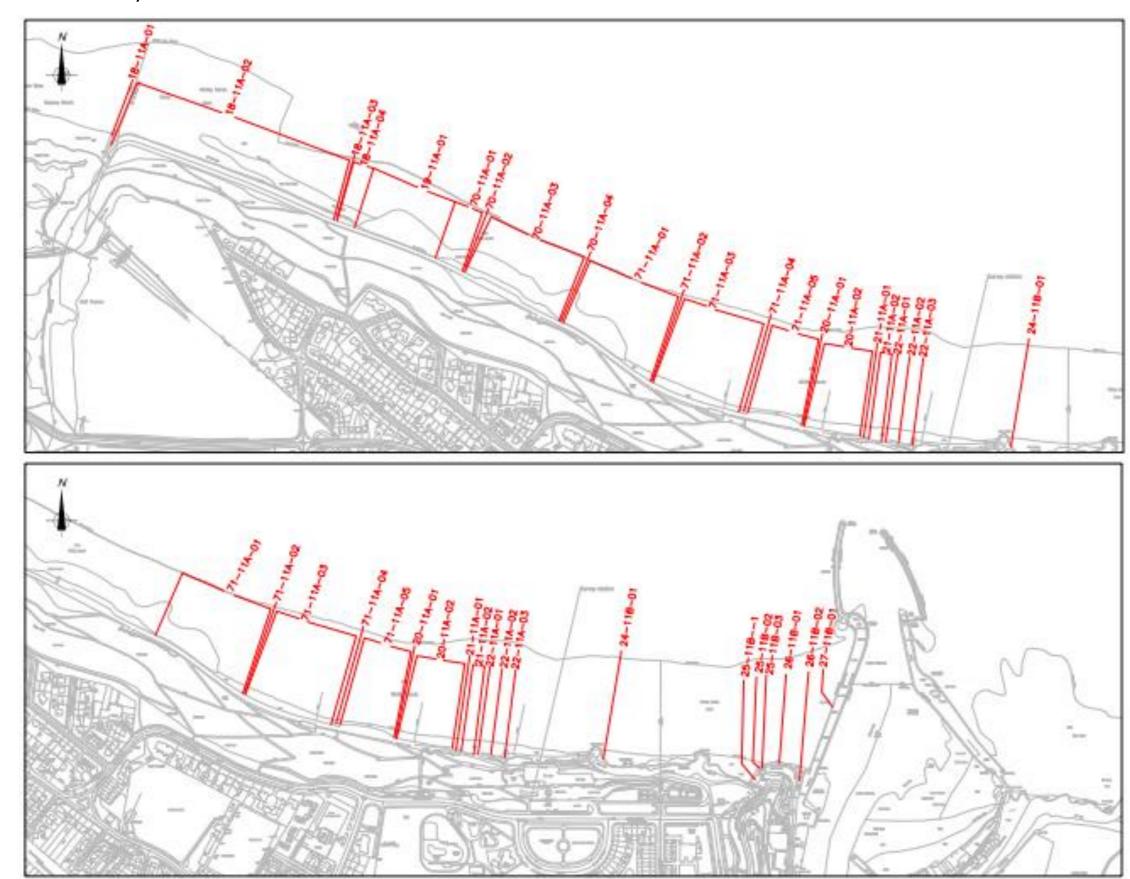

01C02                  | D 4                       |      |
| 67-28B-13     | 1221D901D1602C02                  | C 2                       |      |
| N/A           | 1221D901D1601C02                  | D 4                       |      |
| N/A           | 1221D901D1602C09 <mark>001</mark> | B 4                       |      |
| 67-28B-12     | 1221D901D1602C02 <mark>001</mark> | В 3                       |      |

# Appendix C - Asset Location Drawings

#### **Drawing Numbers:**

- 457730-01 Staithes
- 457730-02 Runswick Bay
- 457730-03 Sansend
- 457730-04 Whitby
- 457730-05 Robin Hood's Bay
- 457730-06 Scarborough North Bay and Holms and Castle Headland
- 457730-07 Scarborough Harbour and South Bay
- 457730-08 Cayton Bay and Filey



457730-02 – Runswick Bay



#### 457730-03 - Sansend







FOR INFORMATION ONLY

457730-06 – Scarborough North Bay and Holms and Castle Headland



457730-07 – Scarborough Harbour and South Bay



### 457730-08 - Cayton Bay and Filey



CAYTON BAY Scale 1;2500



FOR INFORMATION ONLY