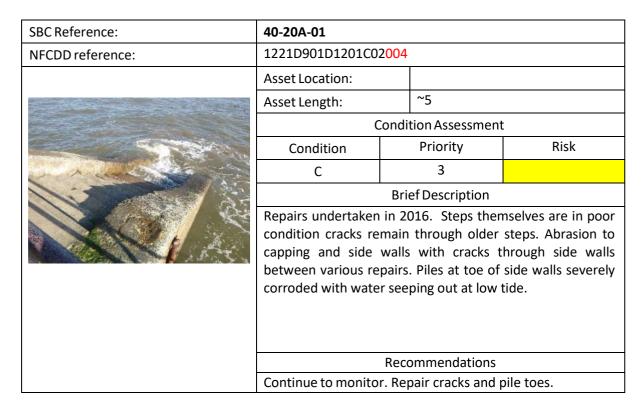

|                            |                           |  |
|                  | Blockwork in fair condition. Surface corrosion on sheet piles, with concrete toe beam heavily abraded in places. Prom good condition. |                            |                           |  |
|                  | Recommendations                                                                                                                       |                            |                           |  |
|                  | Continue to monitor                                                                                                                   |                            |                           |  |



| SBC Reference:   | 40-20A-02                                                                                                                                                                                                                                                                                |                          |                   |  |
|------------------|------------------------------------------------------------------------------------------------------------------------------------------------------------------------------------------------------------------------------------------------------------------------------------------|--------------------------|-------------------|--|
| NFCDD reference: | 1221D901D1201C03