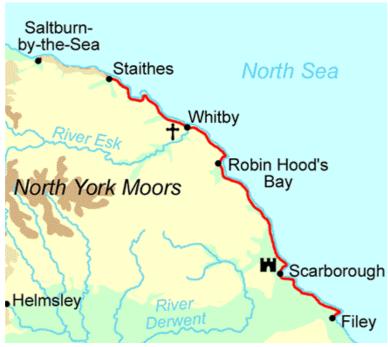

### 1.3. Study Area

This report documents the condition of the coastal assets of the North Yorkshire coast from Staithes in the north, to Filey Bay in the south. The study area comprises Filey, Cayton Bay, Scarborough Harbour and South Bay, The Homs and Castle Headland, Scarborough North Bay, Robin Hood's Bay, Whitby, Sandsend, Runswick Bay, Port Mulgrave and Staithes. An overview of the study area is provided in Figure 1 below.

Detailed maps of the SBC assets are in Appendix B.

Figure 1: Study Area