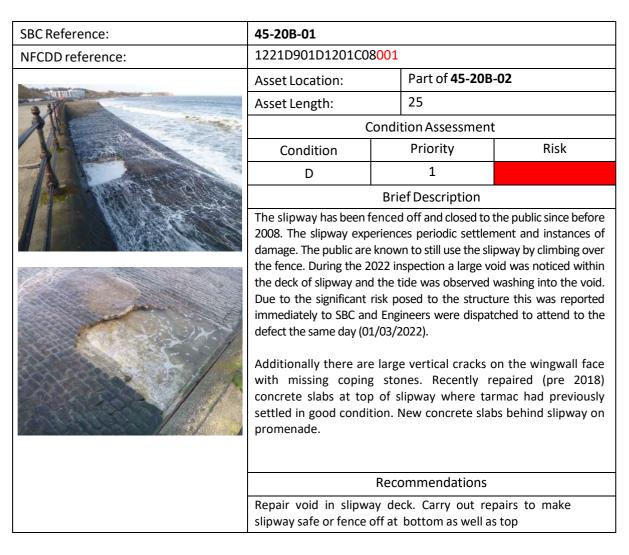

|                             |      |  |  |
|                                                                                                                                                                                                             | Repair promenade deck and continue to monitor wall and coping.                                                                                                                                                                                                                                                                                                             |                             |      |  |  |



| SBC Reference: