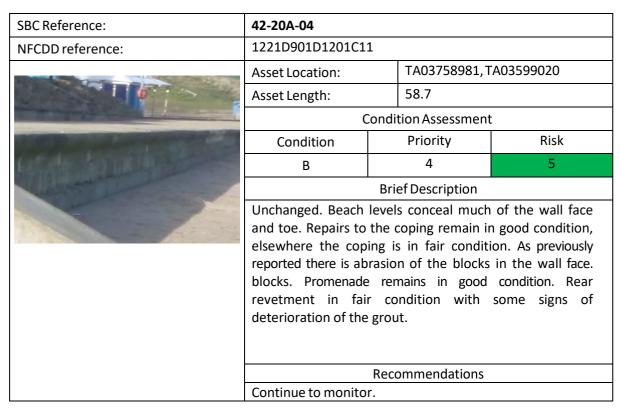

| Repair step abutments. Continue to monitor                                                     |                    |      |  |  |



| SBC Reference:   | 42-20A-05                               |                      |                             |                                                                               |  |
|------------------|-----------------------------------------|----------------------|-----------------------------|-------------------------------------------------------------------------------|--|
| NFCDD reference: | 1221D901D1201C11 <mark>001</mark>       |                      |                             |                                                                               |  |
|                  | Asset Location:                         |                      | TA03758981,T                | A03599020                                                                     |  |
|