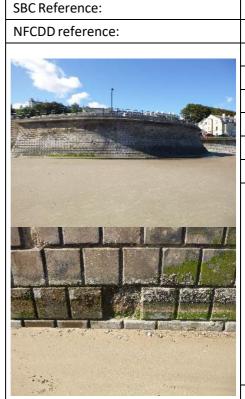

| SBC Reference:                                                                                           | N/A                                                                                                                                              |                                                                                                                     |                                                                     |  |
|----------------------------------------------------------------------------------------------------------|--------------------------------------------------------------------------------------------------------------------------------------------------|---------------------------------------------------------------------------------------------------------------------|---------------------------------------------------------------------|--|
| NFCDD reference:                                                                                         | 1221D901D0402C02                                                                                                                                 |                                                                                                                     |                                                                     |  |
|                                                                                                          | Asset Location: NZ78301893, NZ78271 South of Northern brea                                                                                       |                                                                                                                     |                                                                     |  |
|                                                                                                          | Asset Length:                                                                                                                                    | 91.4                                                                                                                |                                                                     |  |
|                                                                                                          | С                                                                                                                                                | ondition Assessmen                                                                                                  | t                                                                   |  |
| Market Market Control                                                                                    | Condition                                                                                                                                        | Priority                                                                                                            | Risk                                                                |  |
| <b>一种大大大大大大大大大大大大大大大大大大大大大大大大大大大大大大大大大大大大</b>                                                            | В 3                                                                                                                                              |                                                                                                                     |                                                                     |  |
|                                                                                                          | Brief Description                                                                                                                                |                                                                                                                     |                                                                     |  |
|                                                                                                          | Rock armour general profile and no evide Crest at northern exconcrete walkway be front of toe – possifrom 2020 survey survey surveyed aggregate/ | nce of significant disk<br>etent appeared sligh<br>behind). Rock armo<br>sibly displaced from<br>liggesting stable. | placement. tly lower (exposing our on foreshore in crest. Unchanged |  |
| exposed aggregate/abrasion and open joints, es crest. Minor cracking evident. Abrasion on wal promenade. |                                                                                                                                                  |                                                                                                                     | •                                                                   |  |
|                                                                                                          | Recommendations  Continue to monitor. Reprofile rock at northern extent.  Minor repairs to seawall (pointing/fill cracks).                       |                                                                                                                     |                                                                     |  |
|                                                                                                          |                                                                                                                                                  |                                                                                                                     |                                                                     |  |