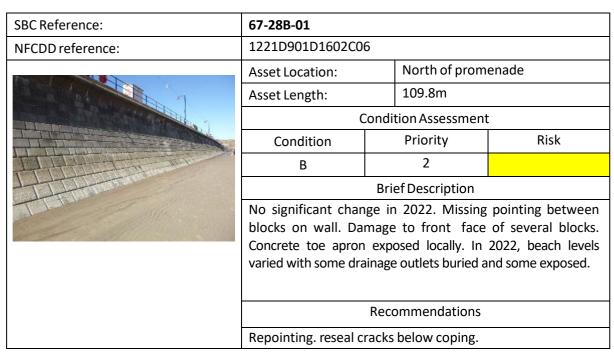

|   |
|                  | The concrete cope beam, replaced prior to 2018, remains in good condition. Abrasion of wall. Concrete block wall adjacent in poor condition – leans seaward, open joints, damaged blocks. |                    |                       |   |
|                  |                                                                                                                                                                                           | Reco               | ommendations          |   |
|                  | Repair damaged wall. Monitor leaning wall.                                                                                                                                                |                    |                       |   |



| SBC Reference:   | 67-28B-02                                                    |                     |                   |  |
|------------------|--------------------------------------------------------------|---------------------|-------------------|--|
| NFCDD reference: | 1221D901D1602C08 <mark>001</mark>                            |                     |                   |  |
|                  | Asset Location:                                              |                     |                   |  |
|                  | Asset Length:                                                | ~6m                 |                   |  |
| _18              | С                                                            | ondition Assessment |                   |  |
|                  | Con