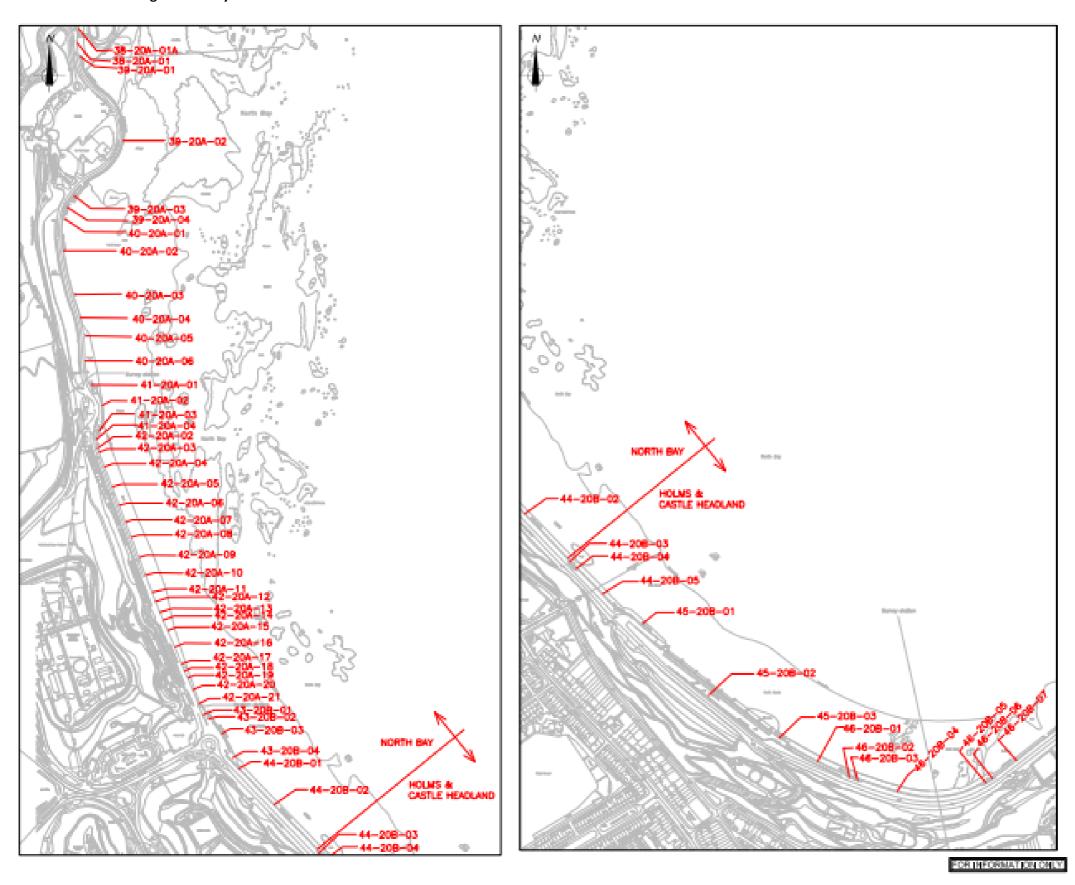

### 1.3. Study Area

This report documents the condition of the coastal assets of the North Yorkshire coast from Staithes in the north, to Filey Bay in the south. The study area comprises Filey, Cayton Bay, Scarborough Harbour and South Bay, The Homs and Castle Headland, Scarborough North Bay, Robin Hood's Bay, Whitby, Sandsend, Runswick Bay, Port Mulgrave and Staithes. An overview of the study area is provided in Figure 1 below.

Detailed maps of the SBC assets are in Appendix B.

Figure 1: Study Area