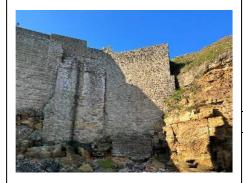

|                                                                |                    |            |  |

| SBC Reference:   | 24-11B-01        |                        |  |
|------------------|------------------|------------------------|--|
| NFCDD reference: | 1221D901D0802C09 |                        |  |
|                  | Asset Location:  | NZ89541152, NZ89651151 |  |





#### **Brief Description**

High sections of blockwork sea wall facing in between insitu rock outcrops. Sections of masonry appear sound condition, some mortar loss, but not worse than noted previously. In several locations tie-in of edges into cliff is getting outflanked / abraded. Low beach levels exposing the rock at the toe of the cliff, with evidence of relatively recent rockfalls



#### Recommendations

Repair edges of panels where tie- in to cliff

| SBC Reference: