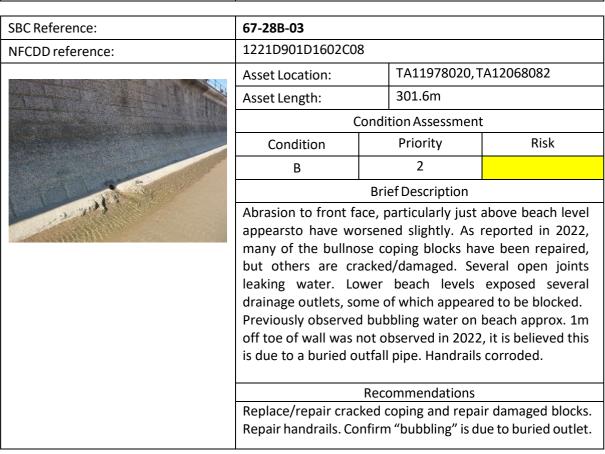

|                   |  |
|                  | between blockwork, cracked concrete. High Beach levels       |                     |                   |  |
|                  | concealed concrete                                           | toe apron previous  | ly reported to be |  |
|                  | undermined.                                                  |                     |                   |  |
|                  | Recommendations                                              |                     |                   |  |
|                  | Repair/reseal joints and repair cracks. Continue to monitor. |                     |                   |  |
|                  |                                                              |                     |                   |  |



| SBC Reference: