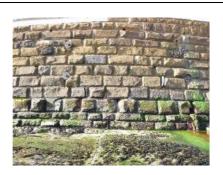

|  |  |
| 是我们的人们的一个人,也是一个人的人,也是一个人的人们的人们的人们的人们的人们的人们的人们的人们的人们的人们的人们的人们的人们 | New concrete toe co                                                      |                       |      |  |  |
|                                                                 | condition although partially covered with vegetation growth.             |                       |      |  |  |
|                                                                 | Recommendations                                                          |                       |      |  |  |
|                                                                 | Continue to monitor.                                                     |                       |      |  |  |

| SBC Reference: | _ |
|----------------|---|

#### NFCDD reference:





#### 53-22B-05

#### 1221D901D1301C27

Asset Location: TA04508772, TA04428822. North of The Spa.
Asset Length: 158.1

**Condition Assessment** 

| Condition | Priority | Risk |
|-----------|----------|------|
| С         | 2        |      |

#### **Brief Description**

The wall and its concrete apron have undergone multiple repairs in recent years. The repaired section of crest wall rebuilt after Dec 13 storm, in fair condition. Wall remains in poor condition elsewhere. Many cracks, open joints and displaced blocks in main wall. New toe constructed to northern section of wall in 2018 remains in good condition. Sheet piles at edge of concrete apron are severely corroded in places, with extensive voids beneath concrete toe.

#### Recommendations

Repair cracks, joints and sheet pile toe.