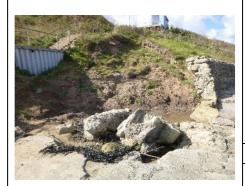

| SBC Reference:                                     | N/A                                                                                                                                                                                               |                                                                                                                                                         |                                                                                                                                 |  |
|----------------------------------------------------|---------------------------------------------------------------------------------------------------------------------------------------------------------------------------------------------------|---------------------------------------------------------------------------------------------------------------------------------------------------------|---------------------------------------------------------------------------------------------------------------------------------|--|
| NFCDD reference:                                   | 1221D901D0402C03                                                                                                                                                                                  |                                                                                                                                                         |                                                                                                                                 |  |
|                                                    | Asset Location:                                                                                                                                                                                   | NZ78301893. RNLI                                                                                                                                        |                                                                                                                                 |  |
|                                                    | Asset Length: 55.3                                                                                                                                                                                |                                                                                                                                                         |                                                                                                                                 |  |
| V W                                                | C                                                                                                                                                                                                 | Condition Assessmen                                                                                                                                     | t                                                                                                                               |  |
|                                                    | Condition                                                                                                                                                                                         | Priority                                                                                                                                                | Risk                                                                                                                            |  |
|                                                    | С                                                                                                                                                                                                 | 2                                                                                                                                                       |                                                                                                                                 |  |
|                                                    | Brief Description                                                                                                                                                                                 |                                                                                                                                                         |                                                                                                                                 |  |
|                                                    | Abrasion / opening concrete wall. Slipv timber piles cracke generally in good conhigh beach levels as suggested potential standing void in maso beneath area subject to masonry leaving morproud. | vay surface in good and weathered. Idition although limited to vegetation cover settlement — not expry river wall — now acto vehicle loading. Signature | d condition, but Gabion baskets ed visibility due to . Previous survey vident here. Long approx. 1m deep — nificant abrasion of |  |
| Monitoring and repair cracks to wall. Infill void. |                                                                                                                                                                                                   |                                                                                                                                                         | ill void                                                                                                                        |  |
|                                                    | wioriitoring and rep                                                                                                                                                                              | an Cracks to Wall. IIII                                                                                                                                 | III voiu.                                                                                                                       |  |