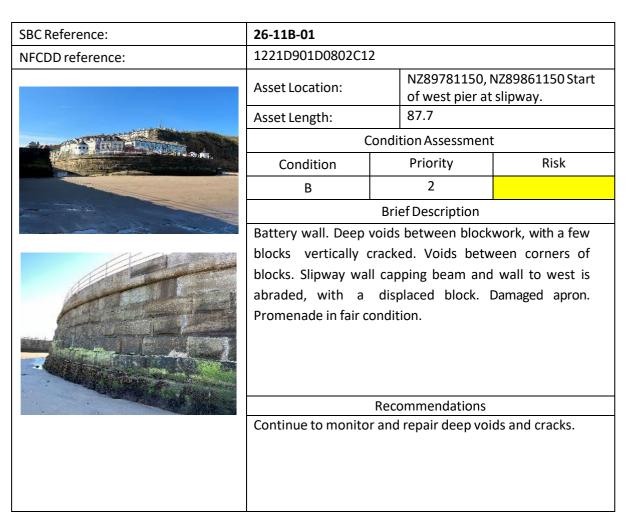

|    | 3                      |      |  |
|                  | Brief Description                                            |    |                        |      |  |
|                  | Toe and lower steps exposed, revealing wooden toe in         |    |                        |      |  |
| and the second   | reasonable condition. Steps in fair condition, with abrasion |    |                        |      |  |
|                  | on lower courses.                                            |    |                        |      |  |
|                  | Recommendations                                              |    |                        |      |  |
|                  | Continue to monito                                           | r. |                        |      |  |



| SCARBOROUGH ASSET INSPECTIONS 2020_V1 |                                                                                                               |          |      |  |
|---------------------------------------|---------------------------------------------------------------------------------------------------------------|----------|------|--|
| SBC Reference:                        | 26-11B-02                                                                                                     |          |      |  |
| NFCDD reference:                      | 1221D901D0802C12 <mark>001</mark>                                                                             |          |      |  |
|                                       | Asset Location: NZ89781150, NZ89861150