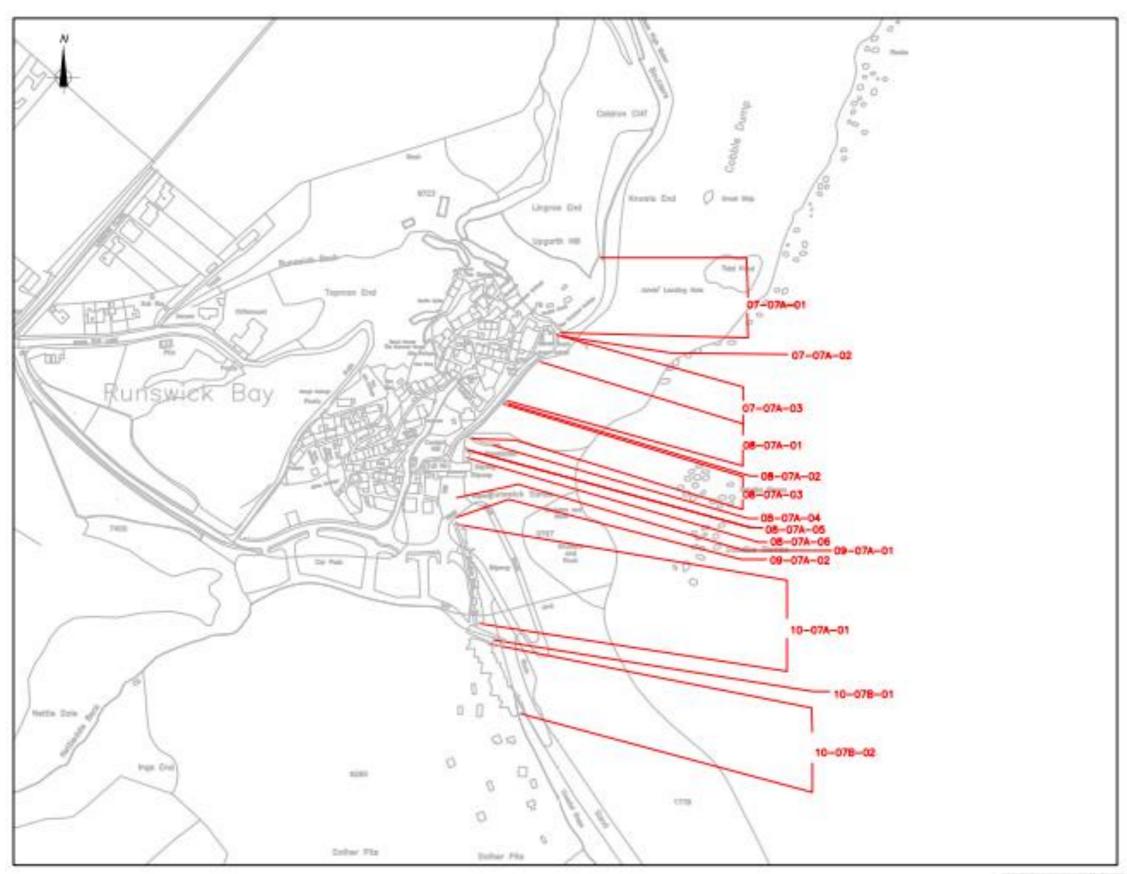

# Appendix A - Condition Assessment Results

Staithes
Asset locations detailed on drawing 457730-01

| SBC Reference:   | N/A                                                                                                                                                                                                                                                                                                                                                                                                                                                                                                                      |                                                                                                                                                                                                                                                                                                                                                                                                                                                                                                                                                                                                                                                                                                                                                                                                                                                                                                                                                                                                                                                                                                                                                                                                                                                                                                                                                                                                                                                                                                                                                                                                                                                                                                                                                                                                                                                                                                                                                                                                                                                                                                                                |                                                                                                                                                                                                                                                                                                                                   |  |  |
|------------------|--------------------------------------------------------------------------------------------------------------------------------------------------------------------------------------------------------------------------------------------------------------------------------------------------------------------------------------------------------------------------------------------------------------------------------------------------------------------------------------------------------------------------|--------------------------------------------------------------------------------------------------------------------------------------------------------------------------------------------------------------------------------------------------------------------------------------------------------------------------------------------------------------------------------------------------------------------------------------------------------------------------------------------------------------------------------------------------------------------------------------------------------------------------------------------------------------------------------------------------------------------------------------------------------------------------------------------------------------------------------------------------------------------------------------------------------------------------------------------------------------------------------------------------------------------------------------------------------------------------------------------------------------------------------------------------------------------------------------------------------------------------------------------------------------------------------------------------------------------------------------------------------------------------------------------------------------------------------------------------------------------------------------------------------------------------------------------------------------------------------------------------------------------------------------------------------------------------------------------------------------------------------------------------------------------------------------------------------------------------------------------------------------------------------------------------------------------------------------------------------------------------------------------------------------------------------------------------------------------------------------------------------------------------------|-----------------------------------------------------------------------------------------------------------------------------------------------------------------------------------------------------------------------------------------------------------------------------------------------------------------------------------|--|--|
| NFCDD reference: | 1221D901D0402C01                                                                                                                                                                                                                                                                                                                                                                                                                                                                                                         |                                                                                                                                                                                                                                                                                                                                                                                                                                                                                                                                                                                                                                                                                                                                                                                                                                                                                                                                                                                                                                                                                                                                                                                                                                                                                                                                                                                                                                                                                                                                                                                                                                                                                                                                                                                                                                                                                                                                                                                                                                                                                                                                |                                                                                                                                                                                                                                                                                                                                   |  |  |
|                  | Asset Location:                                                                                                                                                                                                                                                                                                                                                                                                                                                                                                          | NZ78271901,<br>North breakw                                                                                                                                                                                                                                                                                                                                                                                                                                                                                                                                                                                                                                                                                                                                                                                                                                                                                                                                                                                                                                                                                                                                                                                                                                                                                                                                                                                                                                                                                                                                                                                                                                                                                                                                                                                                                                                                                                                                                                                                                                                                                                    |                                                                                                                                                                                                                                                                                                                                   |  |  |
|                  | Asset Length:                                                                                                                                                                                                                                                                                                                                                                                                                                                                                                            | 370.8                                                                                                                                                                                                                                                                                                                                                                                                                                                                                                                                                                                                                                                                                                                                                                                                                                                                                                                                                                                                                                                                                                                                                                                                                                                                                                                                                                                                                                                                                                                                                                                                                                                                                                                                                                                                                                                                                                                                                                                                                                                                                                                          |                                                                                                                                                                                                                                                                                                                                   |  |  |
|                  | C                                                                                                                                                                                                                                                                                                                                                                                                                                                                                                                        | Condition Assessmen                                                                                                                                                                                                                                                                                                                                                                                                                                                                                                                                                                                                                                                                                                                                                                                                                                                                                                                                                                                                                                                                                                                                                                                                                                                                                                                                                                                                                                                                                                                                                                                                                                                                                                                                                                                                                                                                                                                                                                                                                                                                                                            | t                                                                                                                                                                                                                                                                                                                                 |  |  |
|                  | Condition                                                                                                                                                                                                                                                                                                                                                                                                                                                                                                                | Priority                                                                                                                                                                                                                                                                                                                                                                                                                                                                                                                                                                                                                                                                                                                                                                                                                                                                                                                                                                                                                                                                                                                                                                                                                                                                                                                                                                                                                                                                                                                                                                                                                                                                                                                                                                                                                                                                                                                                                                                                                                                                                                                       | Risk                                                                                                                                                                                                                                                                                                                              |  |  |
|                  | С                                                                                                                                                                                                                                                                                                                                                                                                                                                                                                                        | 2                                                                                                                                                                                                                                                                                                                                                                                                                                                                                                                                                                                                                                                                                                                                                                                                                                                                                                                                                                                                                                                                                                                                                                                                                                                                                                                                                                                                                                                                                                                                                                                                                                                                                                                                                                                                                                                                                                                                                                                                                                                                                                                              |                                                                                                                                                                                                                                                                                                                                   |  |  |
|                  |                                                                                                                                                                                                                                                                                                                                                                                                                                                                                                                          | Brief Description                                                                                                                                                                                                                                                                                                                                                                                                                                                                                                                                                                                                                                                                                                                                                                                                                                                                                                                                                                                                                                                                                                                                                                                                                                                                                                                                                                                                                                                                                                                                                                                                                                                                                                                                                                                                                                                                                                                                                                                                                                                                                                              |                                                                                                                                                                                                                                                                                                                                   |  |  |
|                  | of rock armour from of face. Two of stacked/p walkway (possible remsheet piling, particula permanent formwork and crest wall. Crack to 20m from seaward exevident. Brittle sealar in deck. Cracking, abrasion an coping on inside face Cracking and abrasior Rust staining of crest condition although gawith abrasion of crest Possible evidence of cexposed by low beach ramp and concrete "be 2No approx. 0.5t arm Grout voids in structure (inside toe) and poter face (likely requiring be Replace flexible sealar) | ent/movement. Possiberest at head of structubinned crest blocks missians on foreshore). Hearly in uppermost 2m (is rather than structurate full width of deck attent. Previous repair (int or loss of sealant with the crest from "elbow" seaward to deck — most significant. Stainless steel guide beneath bottom raise. Fixing for life ring staundercutting of outer in levels close to landwordfles" at landward erour rocks sitting on control of the control of th | ing adjacent to vily corroded steel believed to be l). Cracking to deck and crest wall approx. (grout/concrete infill) thin expansion joints t wall, particularly d (wall narrower). icant at "elbow". lardrail in fair l is large in areas and damaged. concrete face ard end. Access and in good condition increte access ramp. |  |  |