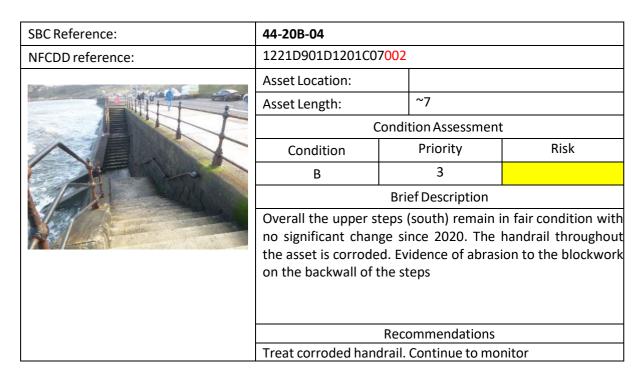

|                    |      |  |  |
|                  | Lower steps in fair condition with some rounding. Toe visible and now showing some signs of undercutting.  Large full height crack from middle platform to prom level. Upper steps (north) in fair condition. Repairs carried out to step treads and abutments. The handrail is corroded and in poor condition. Evidence of abrasion to the blockwork on the backwall of the steps.  Recommendations  Treat corroded handrail. Continue to monitor cracking and undercutting. |                    |      |  |  |



| SBC Reference:                                                                                                                                                                                              | 44-20B-05                                                                                                                                                                                                                                                                                                                                                                  |                             |      |  |  |
|-------------------------------------------------------------------------------------------------------------------------------------------------------------------------------------