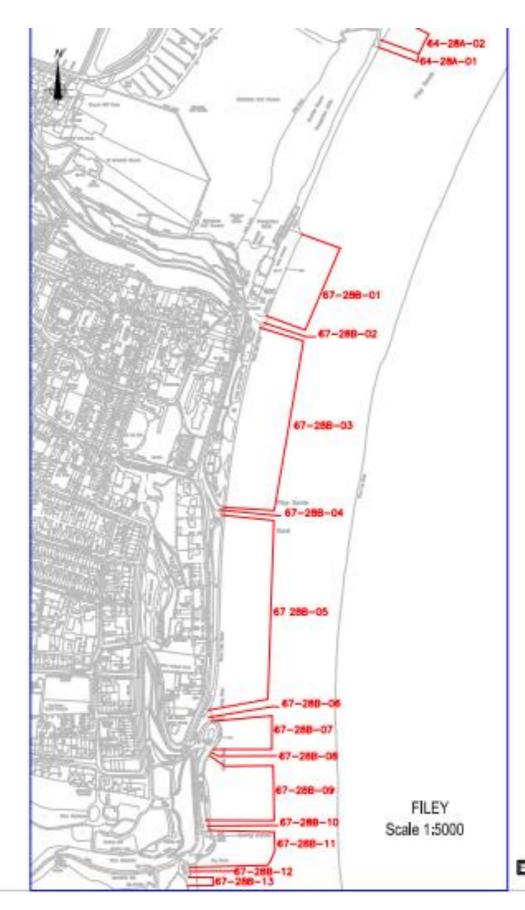

### 1.3. Study Area

This report documents the condition of the coastal assets of the North Yorkshire coast from Staithes in the north, to Filey Bay in the south. The study area comprises Filey, Cayton Bay, Scarborough Harbour and South Bay, The Homs and Castle Headland, Scarborough North Bay, Robin Hood's Bay, Whitby, Sandsend, Runswick Bay, Port Mulgrave and Staithes. An overview of the study area is provided in Figure 1 below.

Detailed maps of the SBC assets are in Appendix B.

Figure 1: Study Area