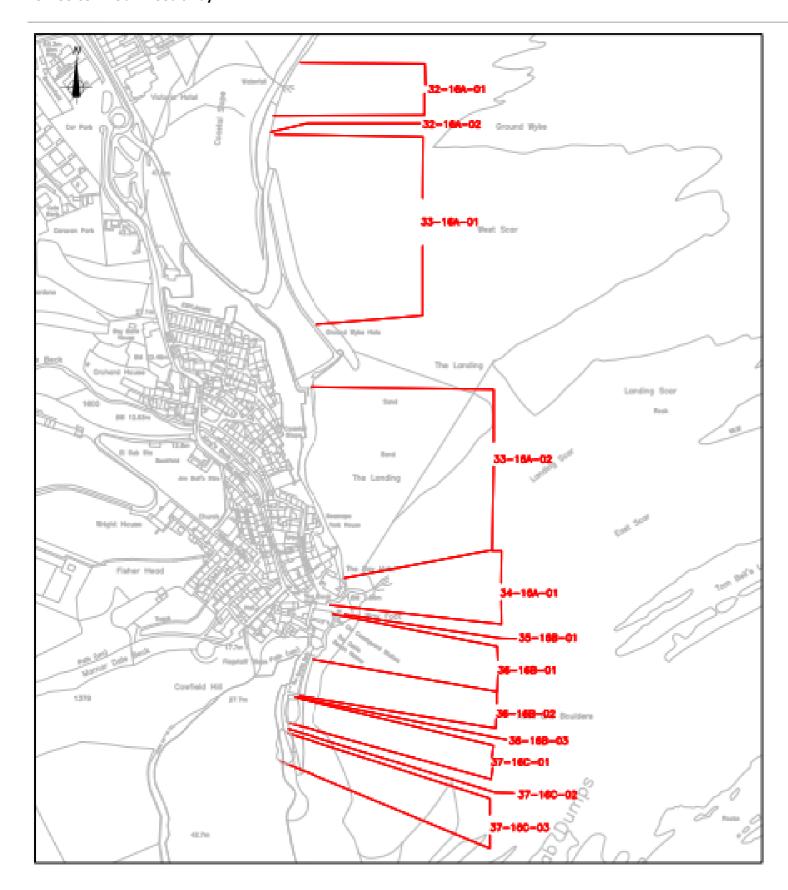

C02                  | D 4                       |      |
| 67-28B-13     | 1221D901D1602C02                  | C 2                       |      |
| N/A           | 1221D901D1601C02                  | D 4                       |      |
| N/A           | 1221D901D1602C09 <mark>001</mark> | B 4                       |      |
| 67-28B-12     | 1221D901D1602C02 <mark>001</mark> | В 3                       |      |

# Appendix C - Asset Location Drawings

#### **Drawing Numbers:**

- 457730-01 Staithes
- 457730-02 Runswick Bay
- 457730-03 Sansend
- 457730-04 Whitby
- 457730-05 Robin Hood's Bay
- 457730-06 Scarborough North Bay and Holms and Castle Headland
- 457730-07 Scarborough Harbour and South Bay
- 457730-08 Cayton Bay and Filey



457730-02 – Runswick Bay



#### 457730-03 - Sansend







FOR INFORMATION ONLY

457730-06 – Scarborough North Bay and Holms and Castle Headland



457730-07 – Scarborough Harbour and South Bay



### 457730-08 - Cayton Bay and Filey



CAYTON BAY Scale 1;2500



FOR INFORMATION ONLY