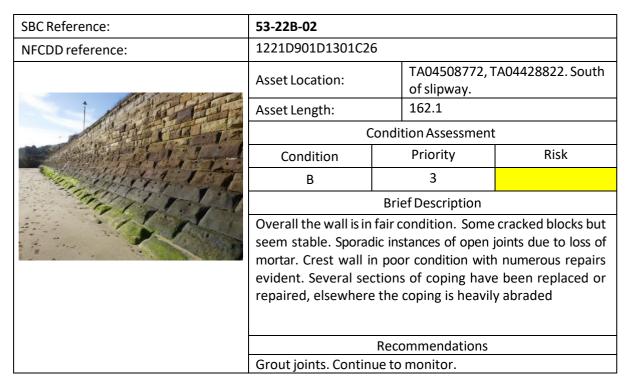

|      |             |  |  |
|                                                  |                                                                                                                                                                                                                                                                                           | Reco | mmendations |  |  |
|                                                  | Continue monitoring, repair joints and void as required.                                                                                                                                                                                                                                  |      |             |  |  |



| SBC Reference:                                                  | 53-22B-04                                                                |                       |      |  |  |
|-----------------------------------------------------------------|--------------------------------------------------------------------------|-----------------------|------|--|--|
| NFCDD reference:                                                | 1221D901D1301C26 <mark>001</mark>                                        |                       |      |  |  |
| 10032                                                           | Asset Location:                                                          | Part of <b>53-22b</b> | -02  |  |  |
|                                                                 | Asset Leng