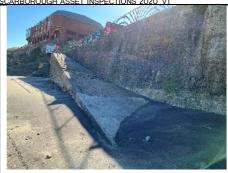

|
|                  | Repair or encase toe. Repair cracking in masonry wall.    |       |                 |            |

| SBC Reference:   | 22-11A-02                              |   |  |  |  |
|------------------|----------------------------------------|---|--|--|--|
| NFCDD reference: | 1221D901D0802C06 <mark>001</mark>      |   |  |  |  |
|                  | Asset Location:                        |   |  |  |  |
|                  | Asset Length: 30  Condition Assessment |   |  |  |  |
|                  |                                        |   |  |  |  |
|                  | Condition Priority Risk                |   |  |  |  |
|                  | С                                      | 3 |  |  |  |
|                  | Brief Description                      |   |  |  |  |



Slipway. Mixed construction. Settlement of toe remediated with concrete transition slope. Open joints between blocks revetment and occasional cracks and voids. Toe previously reported as being heavily abraded has been repaired since last observed. Wing walls in fair condition.

#### Recommendations

Repair joints, cracks and voids. Continue to monitor.

| SBC Reference:   | 22-11A-03                                                    |                         |                                               |  |
|------------------|--------------------------------------------------------------|-------------------------|-----------------------------------------------|--|
| NFCDD reference: | 1221D901D0802C15                                             |                         |