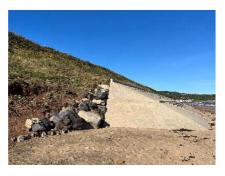

the highway and footpaths sit, with regraded and stabilised high coastal slopes to landward of the road.



Sloping concrete tie-in revetments exist at either end of the structure.



- Vegetation is being established between the Dycel blocks
- A significant length of the upper section of the toe beam, and all the lower steps are were exposed. The section of toe beam recently repaired following displacement was not however visible





- Some chipping damage has occurred to the edge of the steps (confined to lower steps at the western end but becoming more frequent and higher up the structure to its central and southern sections).
- Outflanking at the eastern end is being adequately addressed by large beach boulders, more of which appear to have been placed since the previous inspection





| ARBOROUGH ASSET INSPECTIONS 2020 V1 |
|-------------------------------------|
| Recommendations                     |
| Continue to monitor.                |
|                                     |
|                                     |
|                                     |

Whitby
Asset locations detailed on drawing 457730-04

| SBC Reference: