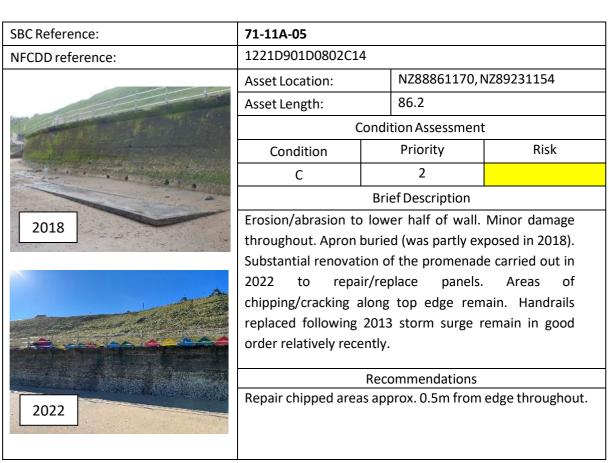

# Appendix A - Condition Assessment Results

Staithes
Asset locations detailed on drawing 457730-01

| SBC Reference:   | N/A                                                                                                                                                                                                                                                                                                                                                                                                                                                                                                                      |                                                                                                                                                                                                                                                                                                                                                                                                                                                                                                                                                                                                                                                                                                                                                                                                                                                                                                                                                                                                                                                                                                                                                                                                                                                                                                                                                                                                                                                                                                                                                                                                                                                                                                                                                                                                                                                                                                                                                                                                                                                                                                                                |                                                                                                                                                                                                                                                                                                                                   |  |  |
|------------------|--------------------------------------------------------------------------------------------------------------------------------------------------------------------------------------------------------------------------------------------------------------------------------------------------------------------------------------------------------------------------------------------------------------------------------------------------------------------------------------------------------------------------|--------------------------------------------------------------------------------------------------------------------------------------------------------------------------------------------------------------------------------------------------------------------------------------------------------------------------------------------------------------------------------------------------------------------------------------------------------------------------------------------------------------------------------------------------------------------------------------------------------------------------------------------------------------------------------------------------------------------------------------------------------------------------------------------------------------------------------------------------------------------------------------------------------------------------------------------------------------------------------------------------------------------------------------------------------------------------------------------------------------------------------------------------------------------------------------------------------------------------------------------------------------------------------------------------------------------------------------------------------------------------------------------------------------------------------------------------------------------------------------------------------------------------------------------------------------------------------------------------------------------------------------------------------------------------------------------------------------------------------------------------------------------------------------------------------------------------------------------------------------------------------------------------------------------------------------------------------------------------------------------------------------------------------------------------------------------------------------------------------------------------------|-----------------------------------------------------------------------------------------------------------------------------------------------------------------------------------------------------------------------------------------------------------------------------------------------------------------------------------|--|--|
| NFCDD reference: | 1221D901D0402C01                                                                                                                                                                                                                                                                                                                                                                                                                                                                                                         |                                                                                                                                                                                                                                                                                                                                                                                                                                                                                                                                                                                                                                                                                                                                                                                                                                                                                                                                                                                                                                                                                                                                                                                                                                                                                                                                                                                                                                                                                                                                                                                                                                                                                                                                                                                                                                                                                                                                                                                                                                                                                                                                |                                                                                                                                                                                                                                                                                                                                   |  |  |
|                  | Asset Location:                                                                                                                                                                                                                                                                                                                                                                                                                                                                                                          | NZ78271901,<br>North breakw                                                                                                                                                                                                                                                                                                                                                                                                                                                                                                                                                                                                                                                                                                                                                                                                                                                                                                                                                                                                                                                                                                                                                                                                                                                                                                                                                                                                                                                                                                                                                                                                                                                                                                                                                                                                                                                                                                                                                                                                                                                                                                    |                                                                                                                                                                                                                                                                                                                                   |  |  |
|                  | Asset Length:                                                                                                                                                                                                                                                                                                                                                                                                                                                                                                            | 370.8                                                                                                                                                                                                                                                                                                                                                                                                                                                                                                                                                                                                                                                                                                                                                                                                                                                                                                                                                                                                                                                                                                                                                                                                                                                                                                                                                                                                                                                                                                                                                                                                                                                                                                                                                                                                                                                                                                                                                                                                                                                                                                                          |                                                                                                                                                                                                                                                                                                                                   |  |  |
|                  | C                                                                                                                                                                                                                                                                                                                                                                                                                                                                                                                        | Condition Assessmen                                                                                                                                                                                                                                                                                                                                                                                                                                                                                                                                                                                                                                                                                                                                                                                                                                                                                                                                                                                                                                                                                                                                                                                                                                                                                                                                                                                                                                                                                                                                                                                                                                                                                                                                                                                                                                                                                                                                                                                                                                                                                                            | t                                                                                                                                                                                                                                                                                                                                 |  |  |
|                  | Condition                                                                                                                                                                                                                                                                                                                                                                                                                                                                                                                | Priority                                                                                                                                                                                                                                                                                                                                                                                                                                                                                                                                                                                                                                                                                                                                                                                                                                                                                                                                                                                                                                                                                                                                                                                                                                                                                                                                                                                                                                                                                                                                                                                                                                                                                                                                                                                                                                                                                                                                                                                                                                                                                                                       | Risk                                                                                                                                                                                                                                                                                                                              |  |  |
|                  | С                                                                                                                                                                                                                                                                                                                                                                                                                                                                                                                        | 2                                                                                                                                                                                                                                                                                                                                                                                                                                                                                                                                                                                                                                                                                                                                                                                                                                                                                                                                                                                                                                                                                                                                                                                                                                                                                                                                                                                                                                                                                                                                                                                                                                                                                                                                                                                                                                                                                                                                                                                                                                                                                                                              |                                                                                                                                                                                                                                                                                                                                   |  |  |
|                  |                                                                                                                                                                                                                                                                                                                                                                                                                                                                                                                          | Brief Description                                                                                                                                                                                                                                                                                                                                                                                                                                                                                                                                                                                                                                                                                                                                                                                                                                                                                                                                                                                                                                                                                                                                                                                                                                                                                                                                                                                                                                                                                                                                                                                                                                                                                                                                                                                                                                                                                                                                                                                                                                                                                                              |                                                                                                                                                                                                                                                                                                                                   |  |  |
|                  | of rock armour from of face. Two of stacked/p walkway (possible remsheet piling, particula permanent formwork and crest wall. Crack to 20m from seaward exevident. Brittle sealar in deck. Cracking, abrasion an coping on inside face Cracking and abrasior Rust staining of crest condition although gawith abrasion of crest Possible evidence of cexposed by low beach ramp and concrete "be 2No approx. 0.5t arm Grout voids in structure (inside toe) and poter face (likely requiring be Replace flexible sealar) | ent/movement. Possiberest at head of structubinned crest blocks missians on foreshore). Hearly in uppermost 2m (is rather than structurate full width of deck attent. Previous repair (int or loss of sealant with the crest from "elbow" seaward to deck — most significant. Stainless steel guide beneath bottom raise. Fixing for life ring staundercutting of outer in levels close to landwordfles" at landward erour rocks sitting on control of the control of th | ing adjacent to vily corroded steel believed to be l). Cracking to deck and crest wall approx. (grout/concrete infill) thin expansion joints t wall, particularly d (wall narrower). icant at "elbow". lardrail in fair l is large in areas and damaged. concrete face ard end. Access and in good condition increte access ramp. |  |  |