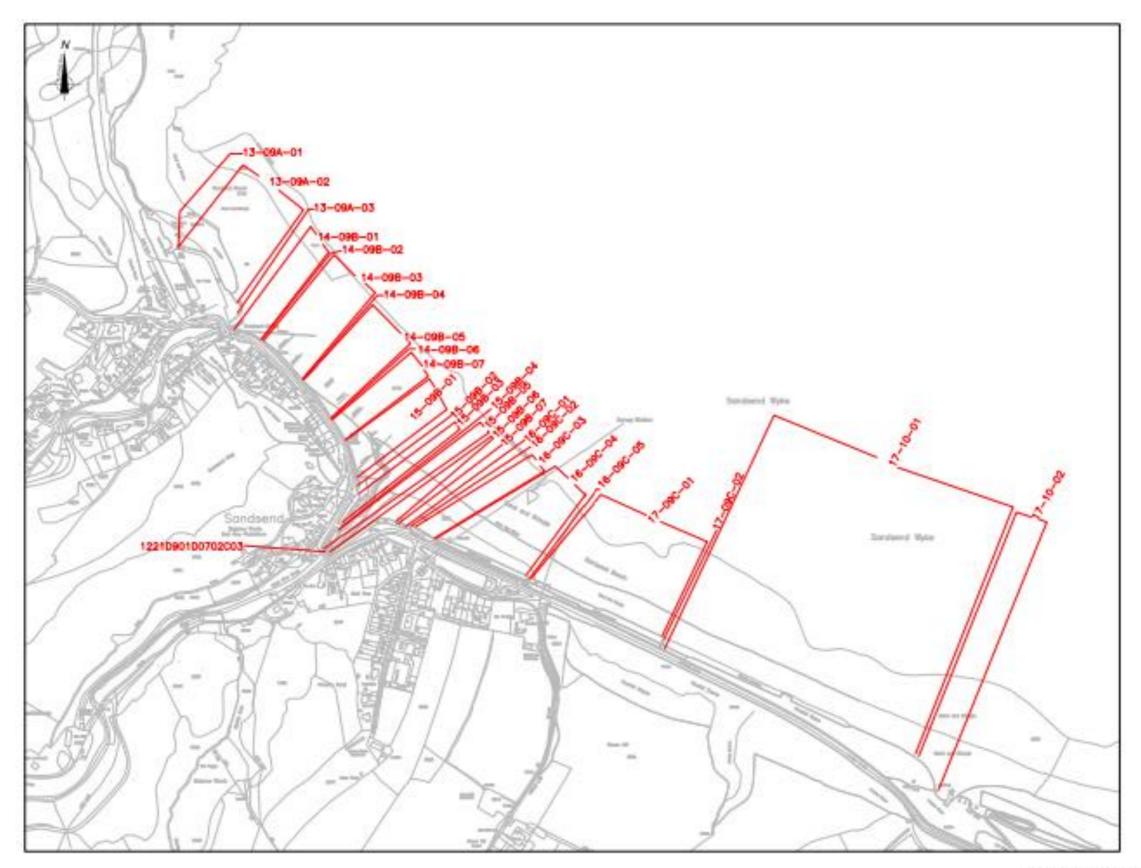

1601C02                  | D 4                       |      |
| 67-28B-13     | 1221D901D1602C02                  | C 2                       |      |
| N/A           | 1221D901D1601C02                  | D 4                       |      |
| N/A           | 1221D901D1602C09 <mark>001</mark> | B 4                       |      |
| 67-28B-12     | 1221D901D1602C02 <mark>001</mark> | В 3                       |      |

# Appendix C - Asset Location Drawings

#### **Drawing Numbers:**

- 457730-01 Staithes
- 457730-02 Runswick Bay
- 457730-03 Sansend
- 457730-04 Whitby
- 457730-05 Robin Hood's Bay
- 457730-06 Scarborough North Bay and Holms and Castle Headland
- 457730-07 Scarborough Harbour and South Bay
- 457730-08 Cayton Bay and Filey



457730-02 – Runswick Bay



#### 457730-03 - Sansend







FOR INFORMATION ONLY

457730-06 – Scarborough North Bay and Holms and Castle Headland



457730-07 – Scarborough Harbour and South Bay



### 457730-08 - Cayton Bay and Filey



CAYTON BAY Scale 1;2500



FOR INFORMATION ONLY