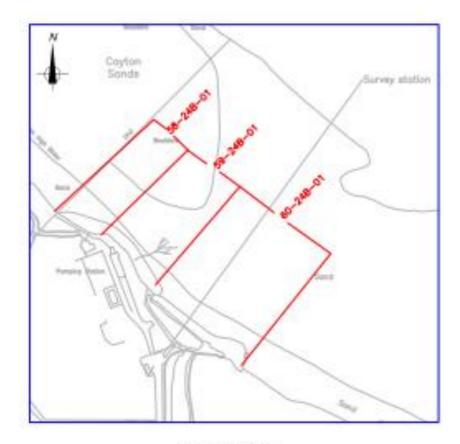

### 1.3. Study Area

This report documents the condition of the coastal assets of the North Yorkshire coast from Staithes in the north, to Filey Bay in the south. The study area comprises Filey, Cayton Bay, Scarborough Harbour and South Bay, The Homs and Castle Headland, Scarborough North Bay, Robin Hood's Bay, Whitby, Sandsend, Runswick Bay, Port Mulgrave and Staithes. An overview of the study area is provided in Figure 1 below.

Detailed maps of the SBC assets are in Appendix B.

Figure 1: Study Area