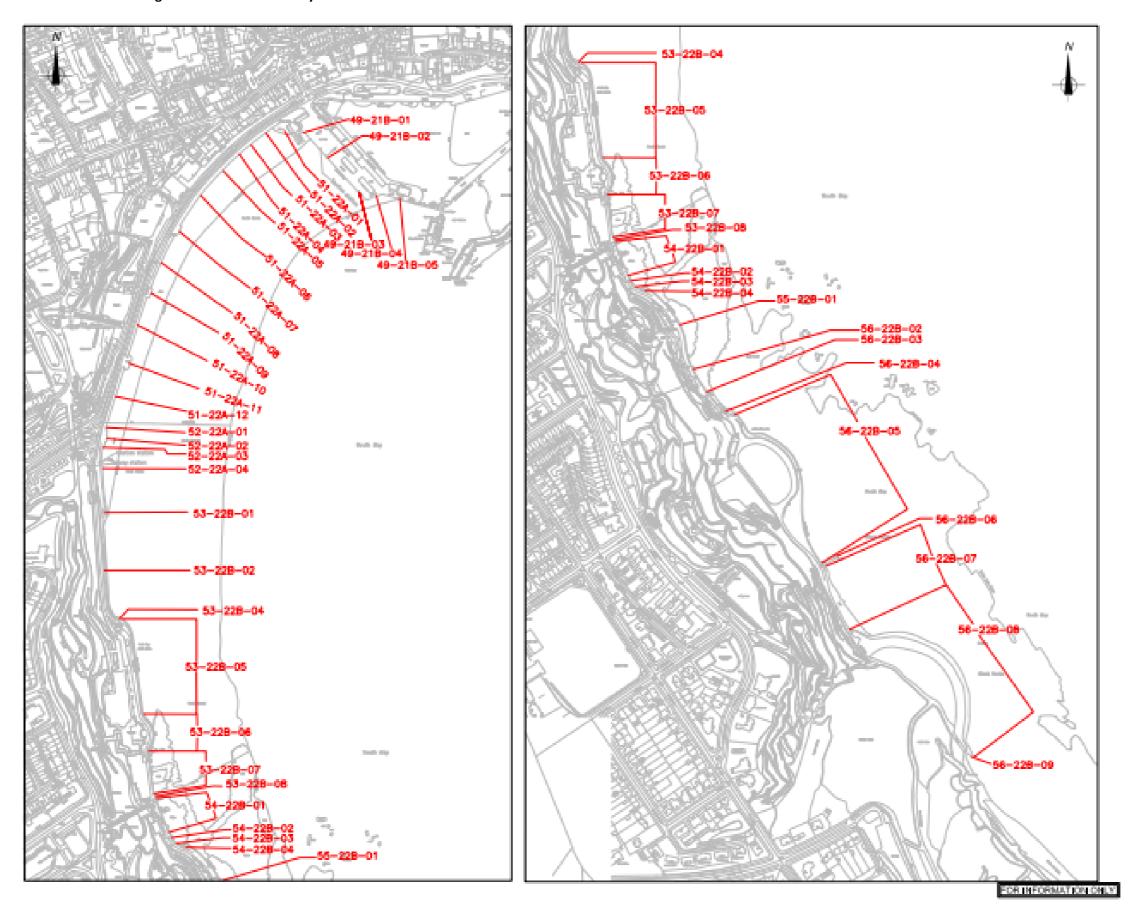

### 1.3. Study Area

This report documents the condition of the coastal assets of the North Yorkshire coast from Staithes in the north, to Filey Bay in the south. The study area comprises Filey, Cayton Bay, Scarborough Harbour and South Bay, The Homs and Castle Headland, Scarborough North Bay, Robin Hood's Bay, Whitby, Sandsend, Runswick Bay, Port Mulgrave and Staithes. An overview of the study area is provided in Figure 1 below.

Detailed maps of the SBC assets are in Appendix B.

Figure 1: Study Area