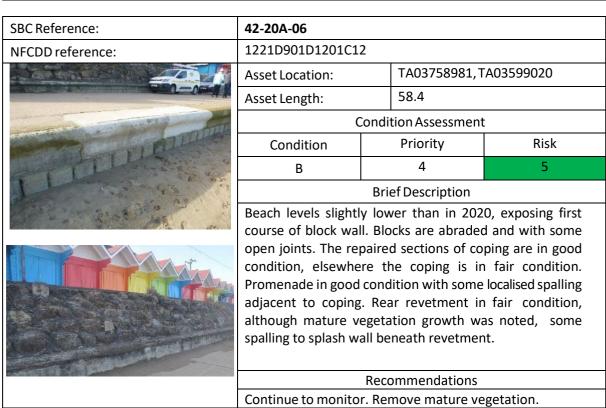

|
|                  | Brief Description                       |                      |                             |                                                                               |  |
|                  | condition. Continu                      | uing<br>oing         | degradation of treads and a | 5 remain in good<br>of steps, including<br>brasion to of risers.<br>er steps. |  |
|                  | Recommendations                         |                      |                             |                                                                               |  |
|                  | Repair step tread. Continue to monitor. |                      |                             |                                                                               |  |



| SBC Reference:                      | 42-20A-07                                                                                                                                                                                         |      |                       |      |  |  |
|-------------------------------------|---------------------------------------------------------------------------------------------------------------------------------------------------------------------------------------------------|------|-----------------------|------|--|--|
| NFCDD reference:                    | 1221D901D1201C12 <mark>001</mark>                                                                                                                                                                 |