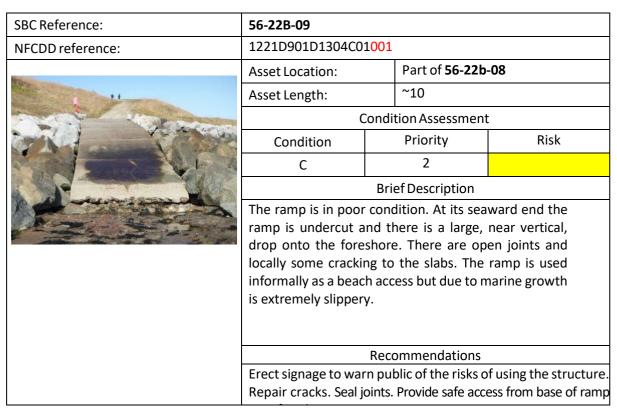

# Appendix A - Condition Assessment Results

Staithes
Asset locations detailed on drawing 457730-01

| SBC Reference:   | N/A                                                                                                                                                                                                                                                                                                                                                                                                                                                                                                                      |                                                                                                                                                                                                                                                                                                                                                                                                                                                                                                                                                                                                                                                                                                                                                                                                                                                                                                                                                                                                                                                                                                                                                                                                                                                                                                                                                                                                                                                                                                                                                                                                                                                                                                                                                                                                                                                                                                                                                                                                                                                                                                                                |                                                                                                                                                                                                                                                                                                                                   |  |  |
|------------------|--------------------------------------------------------------------------------------------------------------------------------------------------------------------------------------------------------------------------------------------------------------------------------------------------------------------------------------------------------------------------------------------------------------------------------------------------------------------------------------------------------------------------|--------------------------------------------------------------------------------------------------------------------------------------------------------------------------------------------------------------------------------------------------------------------------------------------------------------------------------------------------------------------------------------------------------------------------------------------------------------------------------------------------------------------------------------------------------------------------------------------------------------------------------------------------------------------------------------------------------------------------------------------------------------------------------------------------------------------------------------------------------------------------------------------------------------------------------------------------------------------------------------------------------------------------------------------------------------------------------------------------------------------------------------------------------------------------------------------------------------------------------------------------------------------------------------------------------------------------------------------------------------------------------------------------------------------------------------------------------------------------------------------------------------------------------------------------------------------------------------------------------------------------------------------------------------------------------------------------------------------------------------------------------------------------------------------------------------------------------------------------------------------------------------------------------------------------------------------------------------------------------------------------------------------------------------------------------------------------------------------------------------------------------|-----------------------------------------------------------------------------------------------------------------------------------------------------------------------------------------------------------------------------------------------------------------------------------------------------------------------------------|--|--|
| NFCDD reference: | 1221D901D0402C01                                                                                                                                                                                                                                                                                                                                                                                                                                                                                                         |                                                                                                                                                                                                                                                                                                                                                                                                                                                                                                                                                                                                                                                                                                                                                                                                                                                                                                                                                                                                                                                                                                                                                                                                                                                                                                                                                                                                                                                                                                                                                                                                                                                                                                                                                                                                                                                                                                                                                                                                                                                                                                                                |                                                                                                                                                                                                                                                                                                                                   |  |  |
|                  | Asset Location:                                                                                                                                                                                                                                                                                                                                                                                                                                                                                                          | NZ78271901,<br>North breakw                                                                                                                                                                                                                                                                                                                                                                                                                                                                                                                                                                                                                                                                                                                                                                                                                                                                                                                                                                                                                                                                                                                                                                                                                                                                                                                                                                                                                                                                                                                                                                                                                                                                                                                                                                                                                                                                                                                                                                                                                                                                                                    |                                                                                                                                                                                                                                                                                                                                   |  |  |
|                  | Asset Length:                                                                                                                                                                                                                                                                                                                                                                                                                                                                                                            | 370.8                                                                                                                                                                                                                                                                                                                                                                                                                                                                                                                                                                                                                                                                                                                                                                                                                                                                                                                                                                                                                                                                                                                                                                                                                                                                                                                                                                                                                                                                                                                                                                                                                                                                                                                                                                                                                                                                                                                                                                                                                                                                                                                          |                                                                                                                                                                                                                                                                                                                                   |  |  |
|                  | C                                                                                                                                                                                                                                                                                                                                                                                                                                                                                                                        | Condition Assessmen                                                                                                                                                                                                                                                                                                                                                                                                                                                                                                                                                                                                                                                                                                                                                                                                                                                                                                                                                                                                                                                                                                                                                                                                                                                                                                                                                                                                                                                                                                                                                                                                                                                                                                                                                                                                                                                                                                                                                                                                                                                                                                            | t                                                                                                                                                                                                                                                                                                                                 |  |  |
|                  | Condition                                                                                                                                                                                                                                                                                                                                                                                                                                                                                                                | Priority                                                                                                                                                                                                                                                                                                                                                                                                                                                                                                                                                                                                                                                                                                                                                                                                                                                                                                                                                                                                                                                                                                                                                                                                                                                                                                                                                                                                                                                                                                                                                                                                                                                                                                                                                                                                                                                                                                                                                                                                                                                                                                                       | Risk                                                                                                                                                                                                                                                                                                                              |  |  |
|                  | С                                                                                                                                                                                                                                                                                                                                                                                                                                                                                                                        | 2                                                                                                                                                                                                                                                                                                                                                                                                                                                                                                                                                                                                                                                                                                                                                                                                                                                                                                                                                                                                                                                                                                                                                                                                                                                                                                                                                                                                                                                                                                                                                                                                                                                                                                                                                                                                                                                                                                                                                                                                                                                                                                                              |                                                                                                                                                                                                                                                                                                                                   |  |  |
|                  |                                                                                                                                                                                                                                                                                                                                                                                                                                                                                                                          | Brief Description                                                                                                                                                                                                                                                                                                                                                                                                                                                                                                                                                                                                                                                                                                                                                                                                                                                                                                                                                                                                                                                                                                                                                                                                                                                                                                                                                                                                                                                                                                                                                                                                                                                                                                                                                                                                                                                                                                                                                                                                                                                                                                              |                                                                                                                                                                                                                                                                                                                                   |  |  |
|                  | of rock armour from of face. Two of stacked/p walkway (possible remsheet piling, particula permanent formwork and crest wall. Crack to 20m from seaward exevident. Brittle sealar in deck. Cracking, abrasion an coping on inside face Cracking and abrasior Rust staining of crest condition although gawith abrasion of crest Possible evidence of cexposed by low beach ramp and concrete "be 2No approx. 0.5t arm Grout voids in structure (inside toe) and poter face (likely requiring be Replace flexible sealar) | ent/movement. Possiberest at head of structubinned crest blocks missians on foreshore). Hearly in uppermost 2m (is rather than structurate full width of deck attent. Previous repair (int or loss of sealant with the crest from "elbow" seaward to deck — most significant. Stainless steel guide beneath bottom raise. Fixing for life ring staundercutting of outer in levels close to landwordfles" at landward erour rocks sitting on control of the control of th | ing adjacent to vily corroded steel believed to be l). Cracking to deck and crest wall approx. (grout/concrete infill) thin expansion joints t wall, particularly d (wall narrower). icant at "elbow". lardrail in fair l is large in areas and damaged. concrete face ard end. Access and in good condition increte access ramp. |  |  |