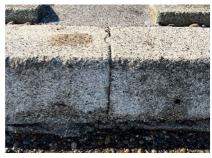

he highway and footpaths sit, with regraded and stabilised high coastal slopes to landward of the road.



Sloping concrete tie-in revetments exist at either end of the structure.



- Vegetation is being established between the Dycel blocks
- A significant length of the upper section of the toe beam, and all the lower steps are were exposed. The section of toe beam recently repaired following displacement was not however visible





- Some chipping damage has occurred to the edge of the steps (confined to lower steps at the western end but becoming more frequent and higher up the structure to its central and southern sections).
- Outflanking at the eastern end is being adequately addressed by large beach boulders, more of which appear to have been placed since the previous inspection





| ARBOROUGH ASSET INSPECTIONS 2020 V1 |
|-------------------------------------|
| Recommendations                     |
| Continue to monitor.                |
|                                     |
|                                     |
|                                     |

Whitby
Asset locations detailed on drawing 457730-04

| SBC Reference: