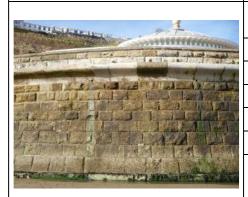

| SBC Reference:                                                                                           | N/A                                                                                                                                              |                                                                                                                     |                                                                     |  |
|----------------------------------------------------------------------------------------------------------|--------------------------------------------------------------------------------------------------------------------------------------------------|---------------------------------------------------------------------------------------------------------------------|---------------------------------------------------------------------|--|
| NFCDD reference:                                                                                         | 1221D901D0402C02                                                                                                                                 |                                                                                                                     |                                                                     |  |
|                                                                                                          | Asset Location: NZ78301893, NZ78271 South of Northern brea                                                                                       |                                                                                                                     |                                                                     |  |
|                                                                                                          | Asset Length:                                                                                                                                    | 91.4                                                                                                                |                                                                     |  |
|                                                                                                          | С                                                                                                                                                | ondition Assessmen                                                                                                  | t                                                                   |  |
| Market Market Control                                                                                    | Condition                                                                                                                                        | Priority                                                                                                            | Risk                                                                |  |
| <b>一种大大大大大大大大大大大大大大大大大大大大大大大大大大大大大大大大大大大大</b>                                                            | В 3                                                                                                                                              |                                                                                                                     |                                                                     |  |
|                                                                                                          | Brief Description                                                                                                                                |                                                                                                                     |                                                                     |  |
|                                                                                                          | Rock armour general profile and no evide Crest at northern exconcrete walkway be front of toe – possifrom 2020 survey survey surveyed aggregate/ | nce of significant disk<br>etent appeared sligh<br>behind). Rock armo<br>sibly displaced from<br>liggesting stable. | placement. tly lower (exposing our on foreshore in crest. Unchanged |  |
| exposed aggregate/abrasion and open joints, es crest. Minor cracking evident. Abrasion on wal promenade. |                                                                                                                                                  |                                                                                                                     | •                                                                   |  |
|                                                                                                          | Recommendations  Continue to monitor. Reprofile rock at northern extent.  Minor repairs to seawall (pointing/fill cracks).                       |                                                                                                                     |                                                                     |  |
|                                                                                                          |                                                                                                                                                  |                                                                                                                     |                                                                     |  |