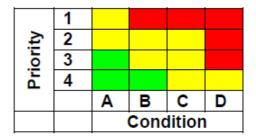

As in previous years, assets were visually inspected, photographed, graded based on their condition as defined in Table 1, 2 and 3 and an estimate was made of their residual life and urgency of repair work.

| А | Very Good | No Defects                                                                          |
|---|-----------|-------------------------------------------------------------------------------------|
| В | Fair      | Minor or cosmetic defects that will not reduce the overall performance of the asset |
| С | Poor      | Defects that would reduce the performance of the asset                              |
| D | Very Poor | Severe defects resulting in complete performance failure                            |

Table 1: Condition Assessment Score

| 1 | Urgent    | To prevent a closure of any part of the building or address a breach of health and safety legislation |
|---|-----------|-------------------------------------------------------------------------------------------------------|
| 2 | Essential | Will be required within 2 years                                                                       |
| 3 | Desirable | Required within 3 to 5 years                                                                          |
| 4 | Long Term | Required outside 5 years, stating the estimated duration                                              |

Table 2: Condition Assessment Priority Score

Table 3: Condition Assessment ratings