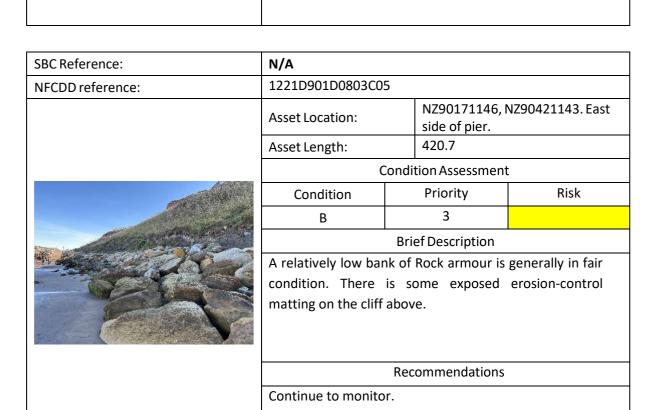

# Appendix A - Condition Assessment Results

Staithes
Asset locations detailed on drawing 457730-01

| SBC Reference:   | N/A                                                                                                                                                                                                                                                                                                                                                                                                                                                                                                                      |                                                                                                                                                                                                                                                                                                                                                                                                                                                                                                                                                                                                                                                                                                                                                                                                                                                                                                                                                                                                                                                                                                                                                                                                                                                                                                                                                                                                                                                                                                                                                                                                                                                                                                                                                                                                                                                                                                                                                                                                                                                                                                                                |                                                                                                                                                                                                                                                                                                                                   |  |  |
|------------------|--------------------------------------------------------------------------------------------------------------------------------------------------------------------------------------------------------------------------------------------------------------------------------------------------------------------------------------------------------------------------------------------------------------------------------------------------------------------------------------------------------------------------|--------------------------------------------------------------------------------------------------------------------------------------------------------------------------------------------------------------------------------------------------------------------------------------------------------------------------------------------------------------------------------------------------------------------------------------------------------------------------------------------------------------------------------------------------------------------------------------------------------------------------------------------------------------------------------------------------------------------------------------------------------------------------------------------------------------------------------------------------------------------------------------------------------------------------------------------------------------------------------------------------------------------------------------------------------------------------------------------------------------------------------------------------------------------------------------------------------------------------------------------------------------------------------------------------------------------------------------------------------------------------------------------------------------------------------------------------------------------------------------------------------------------------------------------------------------------------------------------------------------------------------------------------------------------------------------------------------------------------------------------------------------------------------------------------------------------------------------------------------------------------------------------------------------------------------------------------------------------------------------------------------------------------------------------------------------------------------------------------------------------------------|-----------------------------------------------------------------------------------------------------------------------------------------------------------------------------------------------------------------------------------------------------------------------------------------------------------------------------------|--|--|
| NFCDD reference: | 1221D901D0402C01                                                                                                                                                                                                                                                                                                                                                                                                                                                                                                         |                                                                                                                                                                                                                                                                                                                                                                                                                                                                                                                                                                                                                                                                                                                                                                                                                                                                                                                                                                                                                                                                                                                                                                                                                                                                                                                                                                                                                                                                                                                                                                                                                                                                                                                                                                                                                                                                                                                                                                                                                                                                                                                                |                                                                                                                                                                                                                                                                                                                                   |  |  |
|                  | Asset Location:                                                                                                                                                                                                                                                                                                                                                                                                                                                                                                          | NZ78271901,<br>North breakw                                                                                                                                                                                                                                                                                                                                                                                                                                                                                                                                                                                                                                                                                                                                                                                                                                                                                                                                                                                                                                                                                                                                                                                                                                                                                                                                                                                                                                                                                                                                                                                                                                                                                                                                                                                                                                                                                                                                                                                                                                                                                                    |                                                                                                                                                                                                                                                                                                                                   |  |  |
|                  | Asset Length:                                                                                                                                                                                                                                                                                                                                                                                                                                                                                                            | 370.8                                                                                                                                                                                                                                                                                                                                                                                                                                                                                                                                                                                                                                                                                                                                                                                                                                                                                                                                                                                                                                                                                                                                                                                                                                                                                                                                                                                                                                                                                                                                                                                                                                                                                                                                                                                                                                                                                                                                                                                                                                                                                                                          |                                                                                                                                                                                                                                                                                                                                   |  |  |
|                  | C                                                                                                                                                                                                                                                                                                                                                                                                                                                                                                                        | Condition Assessmen                                                                                                                                                                                                                                                                                                                                                                                                                                                                                                                                                                                                                                                                                                                                                                                                                                                                                                                                                                                                                                                                                                                                                                                                                                                                                                                                                                                                                                                                                                                                                                                                                                                                                                                                                                                                                                                                                                                                                                                                                                                                                                            | t                                                                                                                                                                                                                                                                                                                                 |  |  |
|                  | Condition                                                                                                                                                                                                                                                                                                                                                                                                                                                                                                                | Priority                                                                                                                                                                                                                                                                                                                                                                                                                                                                                                                                                                                                                                                                                                                                                                                                                                                                                                                                                                                                                                                                                                                                                                                                                                                                                                                                                                                                                                                                                                                                                                                                                                                                                                                                                                                                                                                                                                                                                                                                                                                                                                                       | Risk                                                                                                                                                                                                                                                                                                                              |  |  |
|                  | С                                                                                                                                                                                                                                                                                                                                                                                                                                                                                                                        | 2                                                                                                                                                                                                                                                                                                                                                                                                                                                                                                                                                                                                                                                                                                                                                                                                                                                                                                                                                                                                                                                                                                                                                                                                                                                                                                                                                                                                                                                                                                                                                                                                                                                                                                                                                                                                                                                                                                                                                                                                                                                                                                                              |                                                                                                                                                                                                                                                                                                                                   |  |  |
|                  |                                                                                                                                                                                                                                                                                                                                                                                                                                                                                                                          | Brief Description                                                                                                                                                                                                                                                                                                                                                                                                                                                                                                                                                                                                                                                                                                                                                                                                                                                                                                                                                                                                                                                                                                                                                                                                                                                                                                                                                                                                                                                                                                                                                                                                                                                                                                                                                                                                                                                                                                                                                                                                                                                                                                              |                                                                                                                                                                                                                                                                                                                                   |  |  |
|                  | of rock armour from of face. Two of stacked/p walkway (possible remsheet piling, particula permanent formwork and crest wall. Crack to 20m from seaward exevident. Brittle sealar in deck. Cracking, abrasion an coping on inside face Cracking and abrasior Rust staining of crest condition although gawith abrasion of crest Possible evidence of cexposed by low beach ramp and concrete "be 2No approx. 0.5t arm Grout voids in structure (inside toe) and poter face (likely requiring be Replace flexible sealar) | ent/movement. Possiberest at head of structubinned crest blocks missians on foreshore). Hearly in uppermost 2m (is rather than structurate full width of deck attent. Previous repair (int or loss of sealant with the crest from "elbow" seaward to deck — most significant. Stainless steel guide beneath bottom raise. Fixing for life ring staundercutting of outer in levels close to landwordfles" at landward erour rocks sitting on control of the control of th | ing adjacent to vily corroded steel believed to be l). Cracking to deck and crest wall approx. (grout/concrete infill) thin expansion joints t wall, particularly d (wall narrower). icant at "elbow". lardrail in fair l is large in areas and damaged. concrete face ard end. Access and in good condition increte access ramp. |  |  |