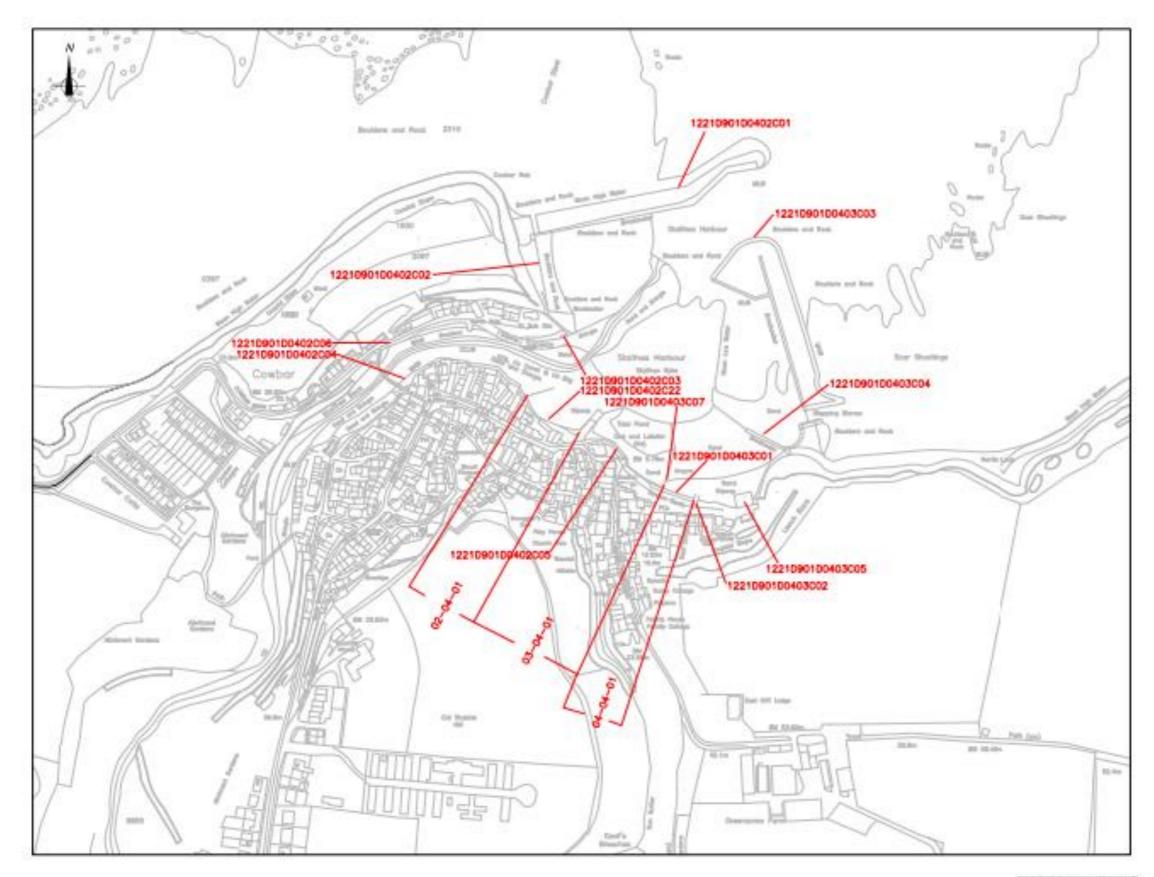

Detailed maps of the SBC assets are in Appendix B.

Figure 1: Study Area

# Appendix A - Condition Assessment Results

Staithes
Asset locations detailed on drawing 457730-01

| SBC Reference:   | N/A                                                                                                                                                                                                                                                                                                                                                                                                                                                                                                                      |                                                                                                                                                                                                                                                                                                                                                                                                                                                                                                                                                                                                                                                                                                                                                                                                                                                                                                                                                                                                                                                                                                                                                                                                                                                                                                                                                                                                                                                                                                                                                                                                                                                                                                                                                                                                                                                                                                                                                                                                                                                                                                                                |                                                                                                                                                                                                                                                                                                                                   |  |  |
|------------------|--------------------------------------------------------------------------------------------------------------------------------------------------------------------------------------------------------------------------------------------------------------------------------------------------------------------------------------------------------------------------------------------------------------------------------------------------------------------------------------------------------------------------|--------------------------------------------------------------------------------------------------------------------------------------------------------------------------------------------------------------------------------------------------------------------------------------------------------------------------------------------------------------------------------------------------------------------------------------------------------------------------------------------------------------------------------------------------------------------------------------------------------------------------------------------------------------------------------------------------------------------------------------------------------------------------------------------------------------------------------------------------------------------------------------------------------------------------------------------------------------------------------------------------------------------------------------------------------------------------------------------------------------------------------------------------------------------------------------------------------------------------------------------------------------------------------------------------------------------------------------------------------------------------------------------------------------------------------------------------------------------------------------------------------------------------------------------------------------------------------------------------------------------------------------------------------------------------------------------------------------------------------------------------------------------------------------------------------------------------------------------------------------------------------------------------------------------------------------------------------------------------------------------------------------------------------------------------------------------------------------------------------------------------------|-----------------------------------------------------------------------------------------------------------------------------------------------------------------------------------------------------------------------------------------------------------------------------------------------------------------------------------|--|--|
| NFCDD reference: | 1221D901D0402C01                                                                                                                                                                                                                                                                                                                                                                                                                                                                                                         |                                                                                                                                                                                                                                                                                                                                                                                                                                                                                                                                                                                                                                                                                                                                                                                                                                                                                                                                                                                                                                                                                                                                                                                                                                                                                                                                                                                                                                                                                                                                                                                                                                                                                                                                                                                                                                                                                                                                                                                                                                                                                                                                |                                                                                                                                                                                                                                                                                                                                   |  |  |
|                  | Asset Location:                                                                                                                                                                                                                                                                                                                                                                                                                                                                                                          | NZ78271901,<br>North breakw                                                                                                                                                                                                                                                                                                                                                                                                                                                                                                                                                                                                                                                                                                                                                                                                                                                                                                                                                                                                                                                                                                                                                                                                                                                                                                                                                                                                                                                                                                                                                                                                                                                                                                                                                                                                                                                                                                                                                                                                                                                                                                    |                                                                                                                                                                                                                                                                                                                                   |  |  |
|                  | Asset Length:                                                                                                                                                                                                                                                                                                                                                                                                                                                                                                            | 370.8                                                                                                                                                                                                                                                                                                                                                                                                                                                                                                                                                                                                                                                                                                                                                                                                                                                                                                                                                                                                                                                                                                                                                                                                                                                                                                                                                                                                                                                                                                                                                                                                                                                                                                                                                                                                                                                                                                                                                                                                                                                                                                                          |                                                                                                                                                                                                                                                                                                                                   |  |  |
|                  | C                                                                                                                                                                                                                                                                                                                                                                                                                                                                                                                        | Condition Assessmen                                                                                                                                                                                                                                                                                                                                                                                                                                                                                                                                                                                                                                                                                                                                                                                                                                                                                                                                                                                                                                                                                                                                                                                                                                                                                                                                                                                                                                                                                                                                                                                                                                                                                                                                                                                                                                                                                                                                                                                                                                                                                                            | t                                                                                                                                                                                                                                                                                                                                 |  |  |
|                  | Condition                                                                                                                                                                                                                                                                                                                                                                                                                                                                                                                | Priority                                                                                                                                                                                                                                                                                                                                                                                                                                                                                                                                                                                                                                                                                                                                                                                                                                                                                                                                                                                                                                                                                                                                                                                                                                                                                                                                                                                                                                                                                                                                                                                                                                                                                                                                                                                                                                                                                                                                                                                                                                                                                                                       | Risk                                                                                                                                                                                                                                                                                                                              |  |  |
|                  | С                                                                                                                                                                                                                                                                                                                                                                                                                                                                                                                        | 2                                                                                                                                                                                                                                                                                                                                                                                                                                                                                                                                                                                                                                                                                                                                                                                                                                                                                                                                                                                                                                                                                                                                                                                                                                                                                                                                                                                                                                                                                                                                                                                                                                                                                                                                                                                                                                                                                                                                                                                                                                                                                                                              |                                                                                                                                                                                                                                                                                                                                   |  |  |
|                  |                                                                                                                                                                                                                                                                                                                                                                                                                                                                                                                          | Brief Description                                                                                                                                                                                                                                                                                                                                                                                                                                                                                                                                                                                                                                                                                                                                                                                                                                                                                                                                                                                                                                                                                                                                                                                                                                                                                                                                                                                                                                                                                                                                                                                                                                                                                                                                                                                                                                                                                                                                                                                                                                                                                                              |                                                                                                                                                                                                                                                                                                                                   |  |  |
|                  | of rock armour from of face. Two of stacked/p walkway (possible remsheet piling, particula permanent formwork and crest wall. Crack to 20m from seaward exevident. Brittle sealar in deck. Cracking, abrasion an coping on inside face Cracking and abrasior Rust staining of crest condition although gawith abrasion of crest Possible evidence of cexposed by low beach ramp and concrete "be 2No approx. 0.5t arm Grout voids in structure (inside toe) and poter face (likely requiring be Replace flexible sealar) | ent/movement. Possiberest at head of structubinned crest blocks missians on foreshore). Hearly in uppermost 2m (is rather than structurate full width of deck attent. Previous repair (int or loss of sealant with the crest from "elbow" seaward to deck — most significant. Stainless steel guide beneath bottom raise. Fixing for life ring staundercutting of outer in levels close to landwordfles" at landward erour rocks sitting on control of the control of th | ing adjacent to vily corroded steel believed to be l). Cracking to deck and crest wall approx. (grout/concrete infill) thin expansion joints t wall, particularly d (wall narrower). icant at "elbow". lardrail in fair l is large in areas and damaged. concrete face ard end. Access and in good condition increte access ramp. |  |  |