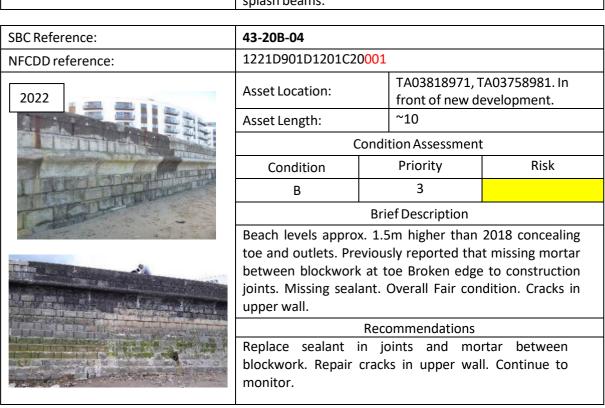

| splash beams.                                               |       |                                                      |                   |  |



| SBC Reference:   | 44-20B-01                                                                                                                                                                                                                                       |                    |              |  |  |
|------------------|-------------------------------------------------------------------------------------------------------------------------------------------------------------------------------------------------------------------------------------------------|--------------------|--------------|--|--|
| NFCDD reference: | 1221D901D1201C20