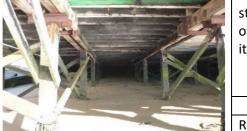

| 77.9                                                |  |
| Condition Assessment |               | nt                                                  |  |
| Condition            | Priority      | Risk                                                |  |
|                      | Asset Length: | Asset Length: to and under 77.9  Condition Assessme |  |

С



Slipway in poor condition, with missing cobbles on the upper reach and extensive abrasion across lower reach. Wall unable to be inspected in great detail due presence of overhanging timber balcony. Wall appeared generally to be in fair condition with some missing mortar. The timber structure appeared in fair condition, with no obvious areas of concern. However, as this is not a coastal defence asset it was not inspected in detail.



## Recommendations

Report missing joints to spillway wall and repair slipway surfacing.

| SBC Reference:   | N/A                                                                                                                                                                                                                                                                                                                                                                                                                                                                                                               |                                      |                                            |  |
|------------------|--------------------------------------------------------------------------------