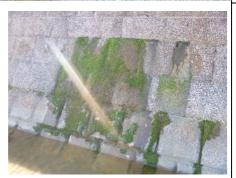

| SBC Reference:                                     | N/A                                                                                                                                                                                               |                                                                                                                                                         |                                                                                                                                 |  |
|----------------------------------------------------|---------------------------------------------------------------------------------------------------------------------------------------------------------------------------------------------------|---------------------------------------------------------------------------------------------------------------------------------------------------------|---------------------------------------------------------------------------------------------------------------------------------|--|
| NFCDD reference:                                   | 1221D901D0402C03                                                                                                                                                                                  |                                                                                                                                                         |                                                                                                                                 |  |
|                                                    | Asset Location:                                                                                                                                                                                   | NZ78301893. RNLI                                                                                                                                        |                                                                                                                                 |  |
|                                                    | Asset Length: 55.3                                                                                                                                                                                |                                                                                                                                                         |                                                                                                                                 |  |
| V W                                                | C                                                                                                                                                                                                 | Condition Assessmen                                                                                                                                     | t                                                                                                                               |  |
|                                                    | Condition                                                                                                                                                                                         | Priority                                                                                                                                                | Risk                                                                                                                            |  |
|                                                    | С                                                                                                                                                                                                 | 2                                                                                                                                                       |                                                                                                                                 |  |
|                                                    | Brief Description                                                                                                                                                                                 |                                                                                                                                                         |                                                                                                                                 |  |
|                                                    | Abrasion / opening concrete wall. Slipv timber piles cracke generally in good conhigh beach levels as suggested potential standing void in maso beneath area subject to masonry leaving morproud. | vay surface in good and weathered. Idition although limited to vegetation cover settlement — not expry river wall — now acto vehicle loading. Signature | d condition, but Gabion baskets ed visibility due to . Previous survey vident here. Long approx. 1m deep — nificant abrasion of |  |
| Monitoring and repair cracks to wall. Infill void. |                                                                                                                                                                                                   |                                                                                                                                                         | ill void                                                                                                                        |  |
|                                                    | wioriitoring and rep                                                                                                                                                                              | an Cracks to Wall. IIII                                                                                                                                 | III voiu.                                                                                                                       |  |